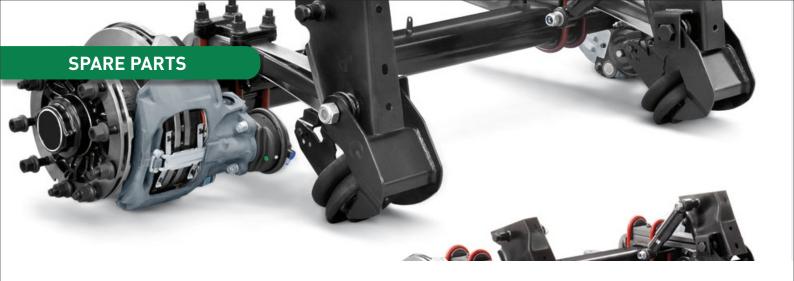

## TRAILER EQUIPMENT

MEAT HOOK

RINGS

**ROLLER BUFFER** 

**TOOL BOX** 

**BOX CONNECTIONS** 

SHAFTS

STRETCHER WITH SCREW

SIDE RINGS

**CURTAINS SLIDING PULLEY** 

**RETAINING LOCK** 

TAIL LIFT

## TRAILER EQUIPMENT

FIRE EXTINGUISHER

СНОСК

REFLECTORS

REFLECTIVE TAPE

WATER TANK

**ELECTRICAL CABLES** 

**CURTAINS** 

## TRAILER EQUIPMENT

**BELTS** 

**CRANK SHAFT** 

**RADIATOR** 

STARTER

CYLINDER HEAD

SPRING MOUNTS & ANTIVIBERATION PARTS

ALTERNATOR