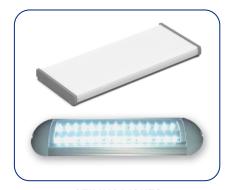

**CEILING LIGHTS** 

**REFLECTORS** 

**ROTATING BEACONS** 

**LIGHT BAR & SIREN SYSTEM** 

HINGES

**RECESSED SWING** 

**PUSH HANDLE LOCK** 

RECESSED DOOR LOCK