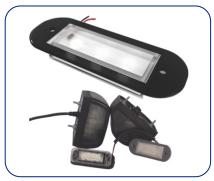

**SIRENS** 

**USB CHARGERS** 

PASSENGER DOOR BUTTON

**DOOR SYSTEMS** 

**HEADLIGHTS** 

**REAR LIGHTS** 

**POSITION & SIGNAL LAMPS** 

**SPOT LIGHTS** 

**CEILING LIGHTS** 

**REFLECTORS** 

**ROTATING BEACONS** 

**LIGHT BAR & SIREN SYSTEM** 

HINGES

**RECESSED SWING** 

**PUSH HANDLE LOCK** 

RECESSED DOOR LOCK