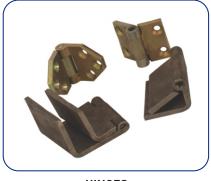

**CEILING LIGHTS** 

**REFLECTORS** 

**ROTATING BEACONS** 

**LIGHT BAR & SIREN SYSTEM** 

HINGES

**RECESSED SWING** 

**PUSH HANDLE LOCK** 

RECESSED DOOR LOCK