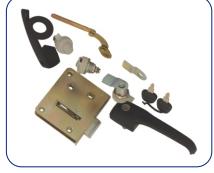

**CEILING LIGHTS** 

**REFLECTORS** 

**ROTATING BEACONS** 

**LIGHT BAR & SIREN SYSTEM** 

HINGES

**RECESSED SWING** 

**PUSH HANDLE LOCK** 

RECESSED DOOR LOCK

RECESSED HANDLE LOCK WITH KEY

**LEVER** 

**LANDING GEAR** 