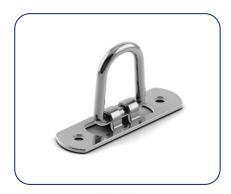

## TRAILER EQUIPMENT

MEAT HOOK

RINGS

**ROLLER BUFFER** 

**TOOL BOX** 

**BOX CONNECTIONS** 

SHAFTS

STRETCHER WITH SCREW