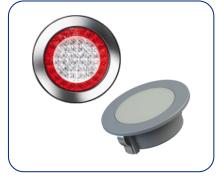

**SIRENS** 

**USB CHARGERS** 

PASSENGER DOOR BUTTON

**DOOR SYSTEMS** 

**HEADLIGHTS** 

**REAR LIGHTS** 

**POSITION & SIGNAL LAMPS** 

**SPOT LIGHTS** 

**CEILING LIGHTS** 

**REFLECTORS** 

**ROTATING BEACONS** 

**LIGHT BAR & SIREN SYSTEM** 

HINGES

**RECESSED SWING** 

**PUSH HANDLE LOCK** 

RECESSED DOOR LOCK